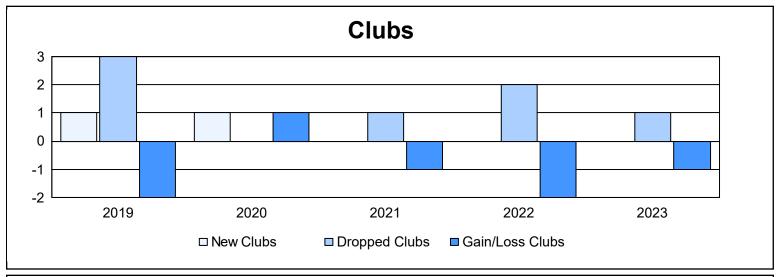

District 2 S1

As of June 2023 Cumulative

| Year      | New<br>Clubs | Dropped<br>Clubs | Gain/<br>Loss<br>Clubs | New<br>Members | Charter<br>Members | Reinstate<br>Members | Transfer<br>Members | Total<br>Member<br>Added | Total<br>Members<br>Dropped | Gain/<br>Loss<br>Members |
|-----------|--------------|------------------|------------------------|----------------|--------------------|----------------------|---------------------|--------------------------|-----------------------------|--------------------------|
| 2018-2019 | 1            | 3                | -2                     | 172            | 54                 | 4                    | 9                   | 239                      | 244                         | -5                       |
| 2019-2020 | 1            | 0                | 1                      | 159            | 23                 | 8                    | 3                   | 193                      | 173                         | 20                       |
| 2020-2021 | 0            | 1                | -1                     | 122            | 7                  | 8                    | 6                   | 143                      | 261                         | -118                     |
| 2021-2022 | 0            | 2                | -2                     | 194            | 0                  | 6                    | 5                   | 205                      | 256                         | -51                      |
| 2022-2023 | 0            | 1                | -1                     | 177            | 0                  | 4                    | 10                  | 191                      | 187                         | 4                        |
| Average   | 0            | 1                | -1                     | 165            | 17                 | 6                    | 7                   | 194                      | 224                         | -30                      |